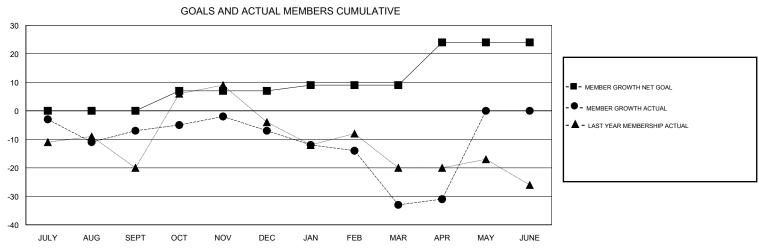

## **LOCATION PENNSYLVANIA**

| GMT: CINDY GF         | REGG          |           | LOCA          | TION PENNSYLVANIA     |                           |                         | GMT CA                                       |
|-----------------------|---------------|-----------|---------------|-----------------------|---------------------------|-------------------------|----------------------------------------------|
|                       | Club          | s         |               | Members               |                           |                         |                                              |
| RESULTS FOR 2018-2019 |               |           |               | RESULTS FOR 2018-2019 |                           |                         |                                              |
| QUARTER               | NEW CLUB GOAL | NEW CLUBS | DROPPED CLUBS | QUARTER               | MEMBER GROWTH NET<br>GOAL | MEMBER GROWTH<br>ACTUAL | DROPPED MEMBERS ACTUAL (including transfers) |
| JULY/AUG/SEPT         | 0             | 0         | 0             | JULY/AUG/SEPT         | 0                         | 13                      | 17                                           |
| OCT/NOV/DEC           | 0             | 0         | 0             | OCT/NOV/DEC           | 7                         | 27                      | 25                                           |
| JAN/FEB/MAR           | 0             | 0         | 2             | JAN/FEB/MAR           | 2                         | 18                      | 43                                           |
| APR/MAY/JUNE          | 1             | 0         | 0             | APR/MAY/JUNE          | 15                        | 15                      | 12                                           |